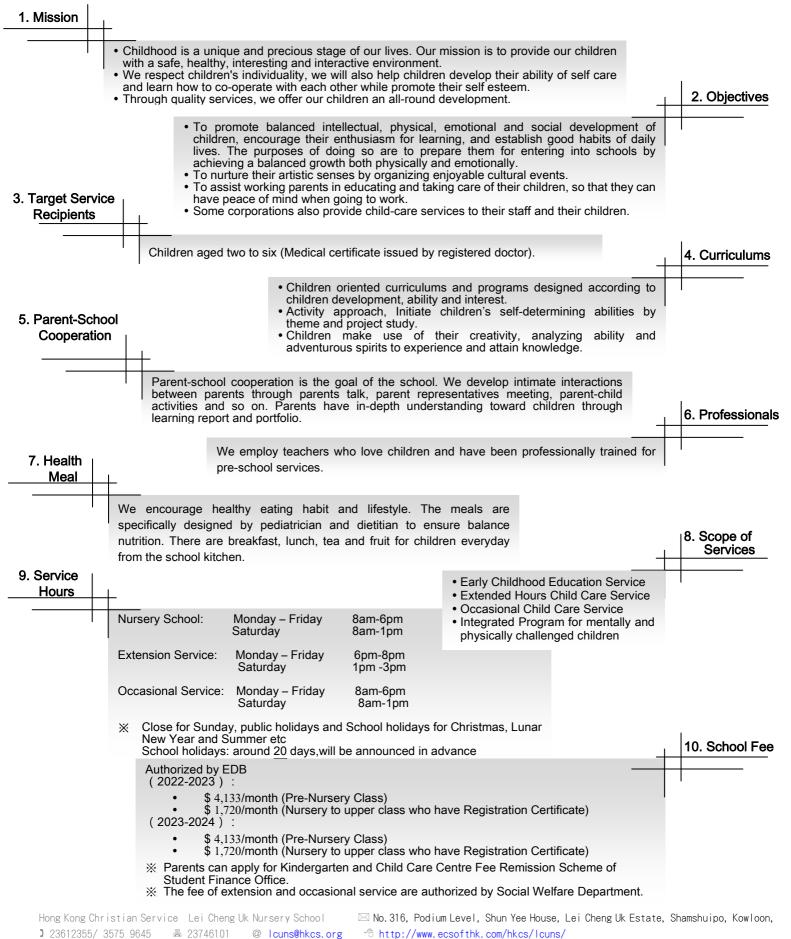

## HONG KONG CHRISTIAN SERVICE LEI CHENG UK NURSERY SCHOOL

Since 1952, Hong Kong Christian Service (HKCS) has been working towards a humane and just society. We uphold the vision of "Towards a Benevolent and Just Society, Holistic Development for All" and provide early childhood education service for family in Hong Kong over 40 years. We have 9 nursery schools with suitable, professional and quality services genuinely. We merge and apply child developmental theories and different early childhood education findings into the curriculums and programs in order to inspire children's creativity and critical reasoning. We enrich and improve early childhood education that children can be nurture and grow up with the changing society.